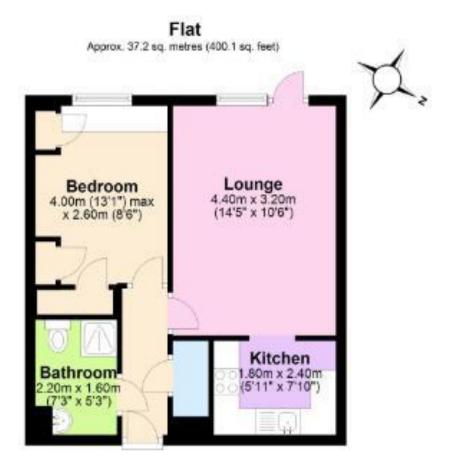

### Total area: approx. 37.2 sq. metres (400.1 sq. feet)

This floor plan is for illustrative purposes only and is not to scale. Where measurements are shown, these are approximate and should not be relied upon. Total square area includes the entirety of the property and any outbuildings/garages. Sanitary were and kitchen fittings are representative only and approximate to actual position, shape and style. No liability is accepted in respect of any consequential loss arising from the use of this plan. Reproduced under licence from Evolve Partnership Limited. All rights reserved.

Plan produced using PlanUp.